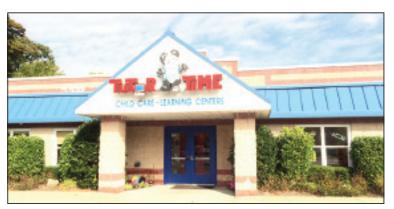

## Zere of Zere R.E. completes \$3.325m sale of 10,000 s/f building

Marie Zere

**OAKDALE, NY** Zere Real Estate Services has sold a 10,000 s/f professional building as commercial investment property on 3.29 acres at1645 Montauk Hwy. The

1645 Montauk Highway - Oakdale, NY

property is situated in the town of Islip along the Oakdale Business Corridor off of Sunrise Hwy. with a national tenant, Tutor Time Child Care Learning Center.

Marie Zere, president & CEO